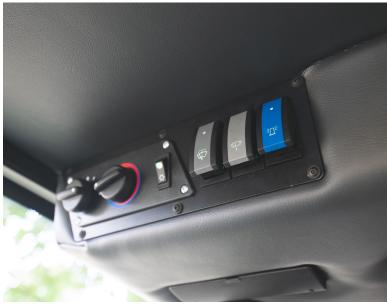

#### Ideal working climate

- Windscreen wipers with interval setting
- Air conditioning with climate control (optional)
- Radio connection ports

#### **Comfort cabin with all features**

- Extensive ventilation possibilities
- Lighting as standard
- Spacious cabin with a lot of headroom