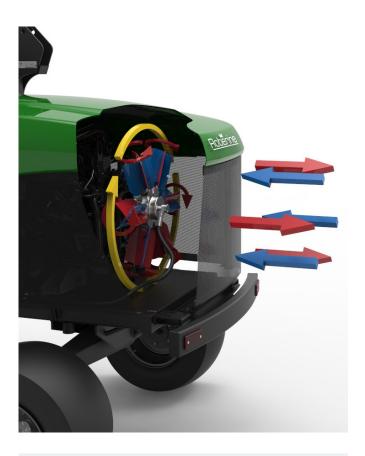

| Weight and dimensions     |                                                                                                                                                                                                                           |
|---------------------------|---------------------------------------------------------------------------------------------------------------------------------------------------------------------------------------------------------------------------|
| Total length              | 310 cm                                                                                                                                                                                                                    |
| Height                    | Cabine version 226 cm, ROPS version 231 cm                                                                                                                                                                                |
| Wheel base                | 160 cm                                                                                                                                                                                                                    |
| Transport width           | 190 cm                                                                                                                                                                                                                    |
| Weight with ROPS          | ROPS version including flails units 1960 kg                                                                                                                                                                               |
| Weigth with cabin         | Cabine version including flails units 2168 kg                                                                                                                                                                             |
| Certifications F5 and R5  |                                                                                                                                                                                                                           |
| Certifications            | CE Certified according to NEN ISO EN5395<br>ROPS according to ISO21299                                                                                                                                                    |
| Machine options F5 and R5 |                                                                                                                                                                                                                           |
| Options                   | 6 or 8 blade cutting cylinders, homologation for the public road with possibility for beacon light, cab with heating and optional Air conditioning, mechanically driven and temperature controlled reversible cooling fan |