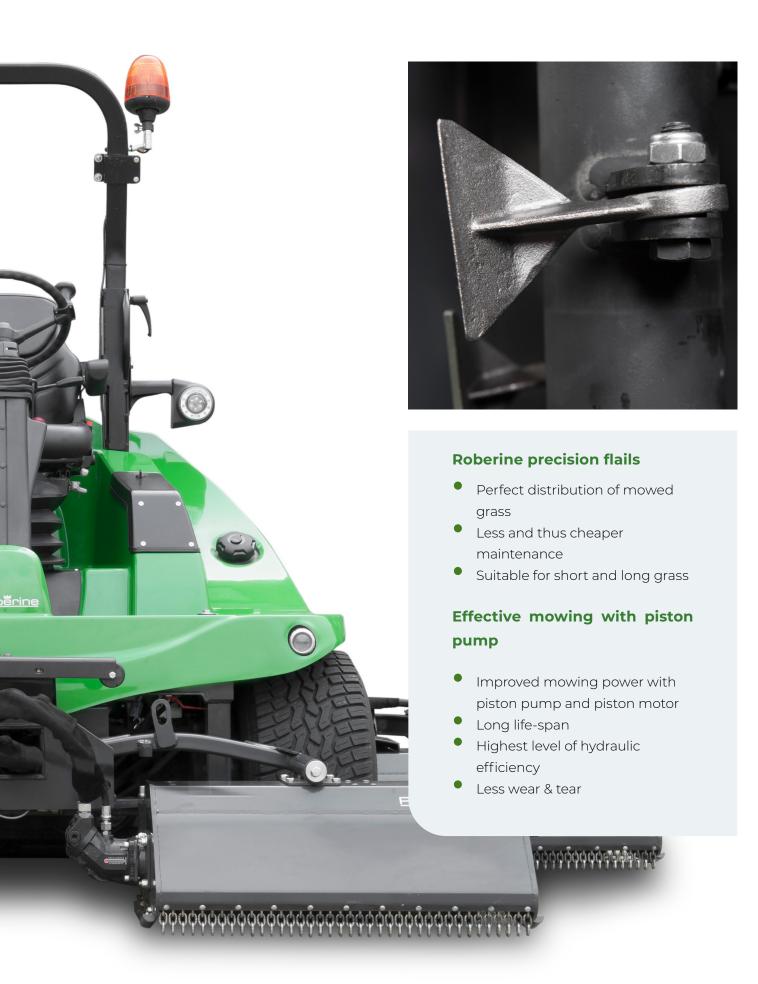

## The utimate all-rounder

The Roberine F5 is an all-rounder. The flail mower has a robust flail unit, with an effective design for perfect mowing results. The Roberine F5 can be used for a wide range of purposes, including parks, sports fields and grass verges.

#### **Robust flail head construction**

The unique construction of the flail unit allows you to mow close to obstacles, reducing the requirement for additional manual labour such as strimming. The construction also ensures less damage to the machine and other objects.