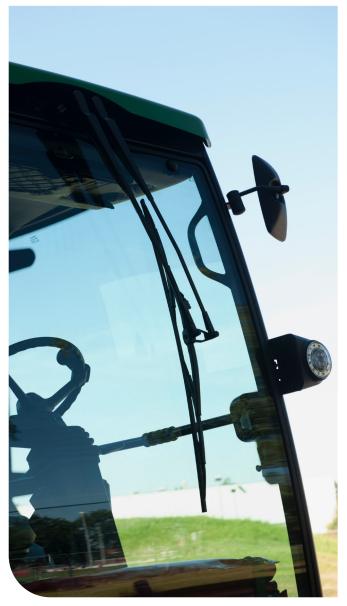

#### Ideal working climate

- Windscreen wipers with interval setting
- Air conditioning with climate control (optional)
- Radio connection ports

#### **Maximum Visibility**

- Tinted glass, sun visor and 3 mirrors
- Two doors and a hinged rear windscreen
- Excellent view of mowing units and wheels