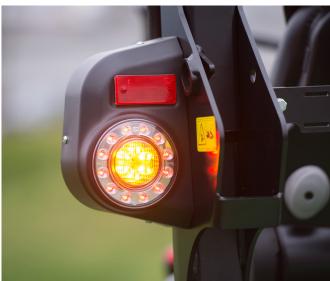

#### **Comprehensive safety**

- Cabine with standard LED lighting kit including H7 high-beam spotlights
- Improved lighting with greater reliability
- Brake lights
- Roll bar (ROPS) and seat belt
- Good all-round visibility