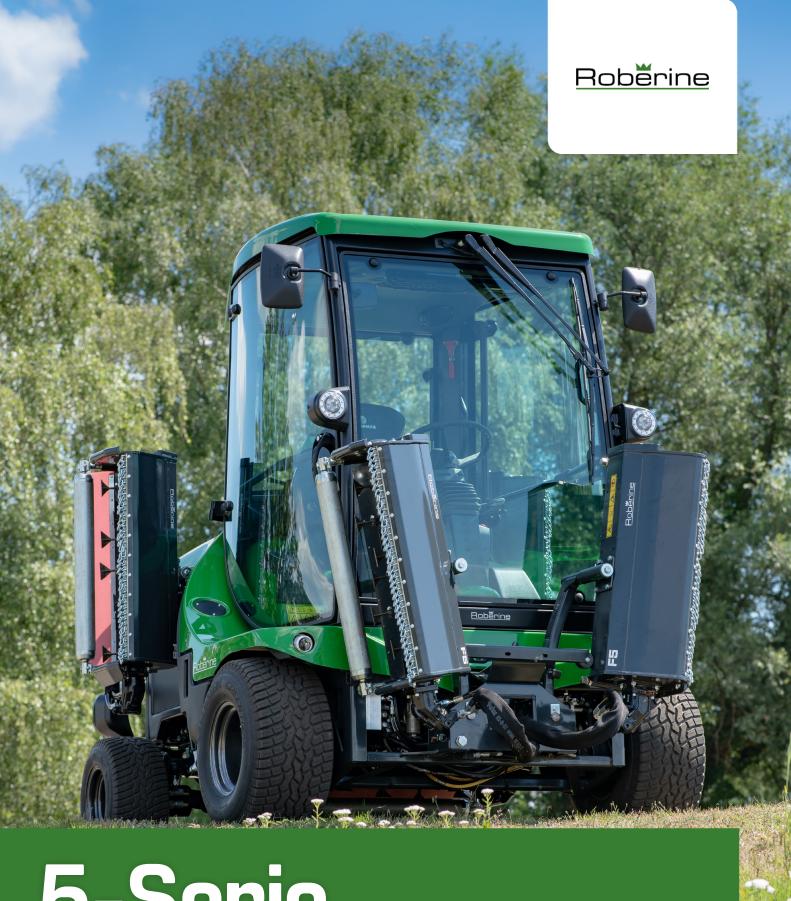

## 5-Serie

### Mowing to the Highest Standard

Roberine is a Dutch manufacturer with a history dating back to 1951. We build mowing machines that provide the highest grass cutting standards for the professional ground keepers of sports fields, parks and public spaces. The Roberine 5 series is available with a flail or cylinder units to provide the highest cutting standard.

#### The choice is yours

- F5 flail mower or R5 cylinder mower
- With or without comfort cab
- Cutting width of 75 to 345 cm