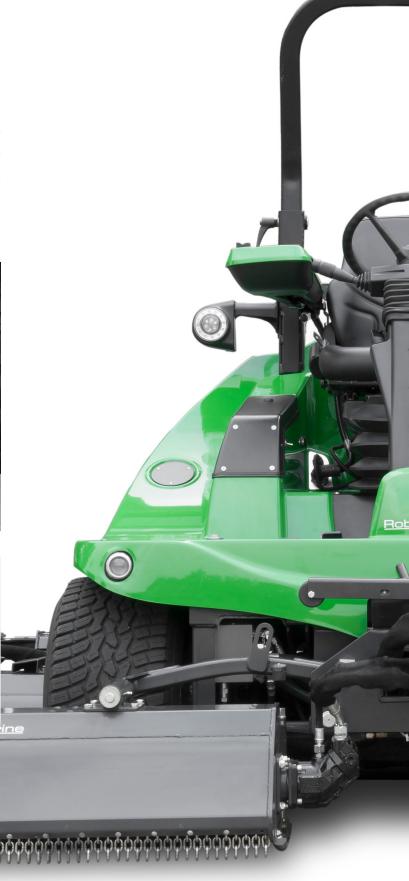

#### **Comprehensive safety**

- Cabine with standard LED lighting kit including H7 high-beam spotlights
- Improved lighting with greater reliability
- Brake lights
- Roll bar (ROPS) and seat belt
- Good all-round visibility

#### **Maximum comfort**

- Operating comfort
- Relaxed work posture
- Ergonomically adjustable command arm
- Forward and reverse drive pedals
- Automotive driving in transport mode
- Automatic weight and height adjustment
- Steering wheel adjustable in height and angle
- Very low noise level
- Double driving pedal.