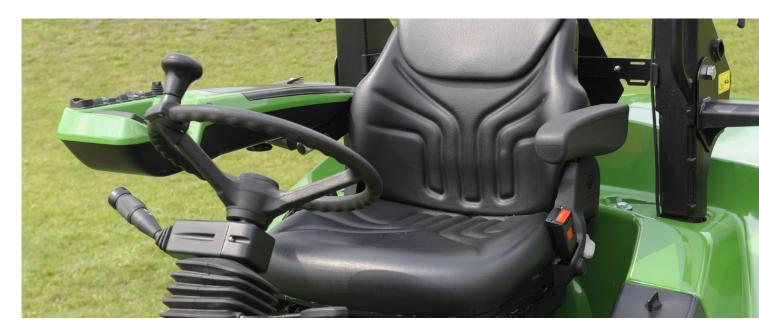

## Perfect ergonomics, more enjoyable work

You will immediately feel at home when you sit behind the wheel of the 5 series. The controls are easily operated via the ergonomic control arm.

Resulting in less fatigue for the operator during long working days.

#### **Maximum comfort**

- Operating comfort
- Relaxed work posture
- Ergonomically adjustable command arm
- Forward and reverse drive pedals
- Automotive driving in transport mode
- Automatic weight and height adjustment
- Steering wheel adjustable in height and angle
- Very low noise level
- Double driving pedal.