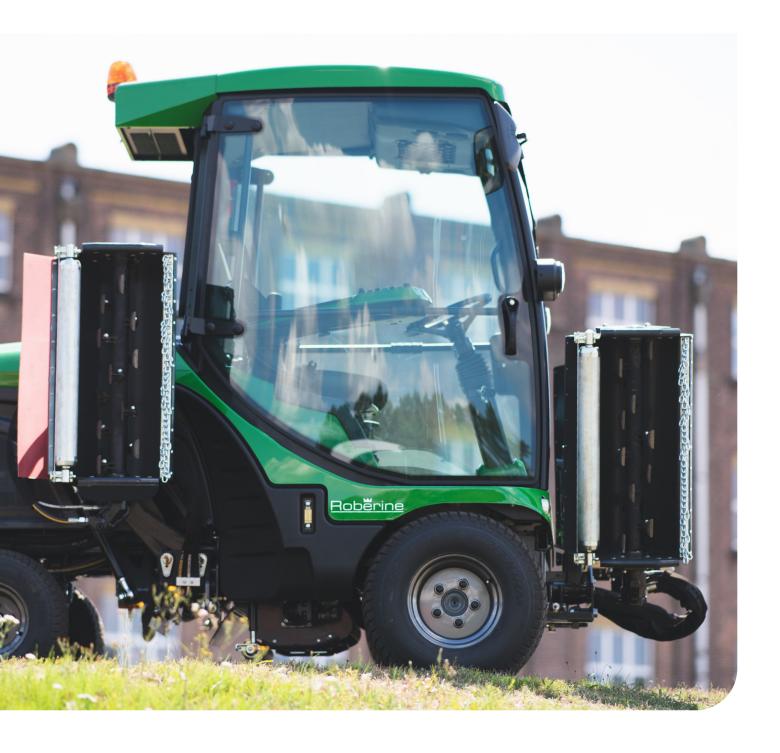

### Get inside and you're sold

The 5 series with cabin maximises enjoyment when you work. The cab immediately invites you to get inside. Once you sit behind the wheel, you

will be pleasantly surprised by the headroom and quietness.

#### Ideal working climate

- Windscreen wipers with interval setting
- Air conditioning with climate control (optional)
- Radio connection ports

#### **Comfort cabin with all features**

- Extensive ventilation possibilities
- Lighting as standard
- Spacious cabin with a lot of headroom

#### **Maximum Visibility**

- Tinted glass, sun visor and 3 mirrors
- Two doors and a hinged rear windscreen
- Excellent view of mowing units and wheels