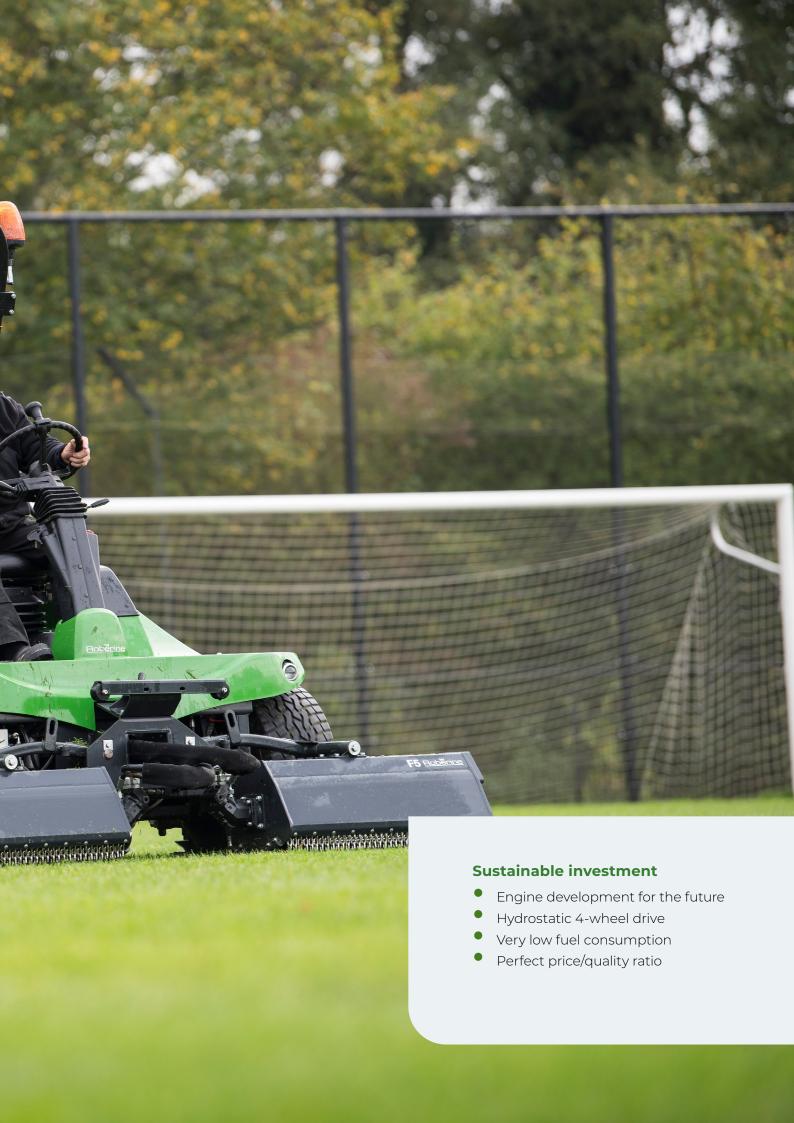

## The utimate all-rounder

The Roberine F5 is an all-rounder. The flail mower has a robust flail unit, with an effective design for perfect mowing results. The Roberine F5 can be used for a wide range of purposes, including parks, sports fields and grass verges.

# Driven by perfection

The latest insights into drive and engine technology were considered when developing the 5 series. The combination between hydrostatic drive and permanent 4WD maximises grip on all surfaces. The robust rear axle follows the surface and thus offers a lot of stability. The electronic weight transfer system helps to realise better results on soft verges.