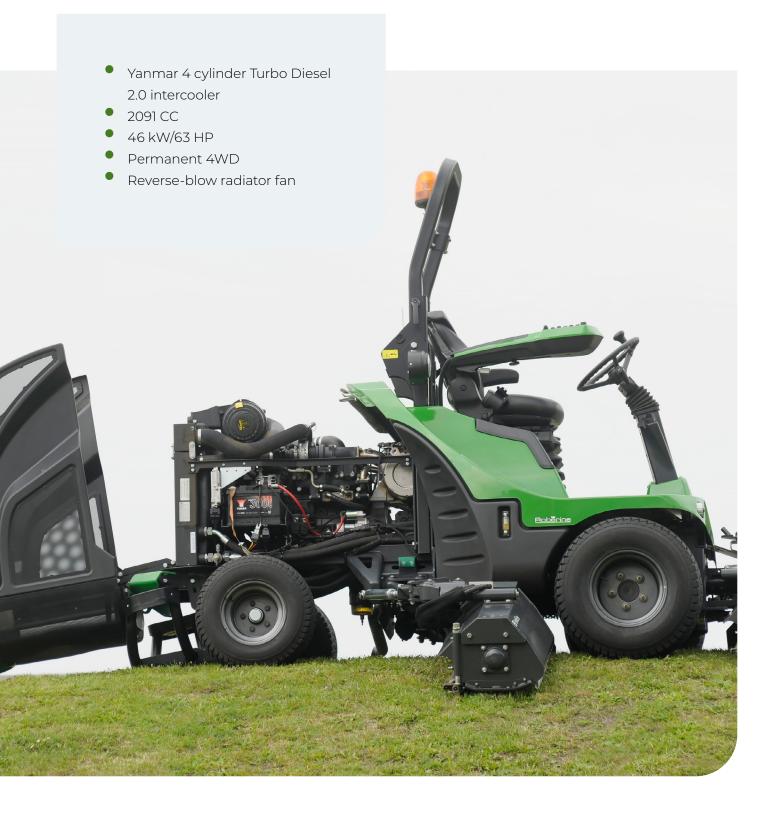

# Driven by perfection

The latest insights into drive and engine technology were considered when developing the 5 series. The combination between hydrostatic drive and permanent 4WD maximises grip on all surfaces. The robust rear axle follows the surface and thus offers a lot of stability. The electronic weight transfer system helps to realise better results on soft verges.

## Specifications 5-series

| Engine                                                               |                                                                                                                                                                                                                                                                                                                              |
|----------------------------------------------------------------------|------------------------------------------------------------------------------------------------------------------------------------------------------------------------------------------------------------------------------------------------------------------------------------------------------------------------------|
| Engine                                                               | 4 cylinder water cooled Yanmar Turbo Diesel with Intercooler. Stage 5                                                                                                                                                                                                                                                        |
| Power                                                                | 46kW (63 hp) at 2600 rpm                                                                                                                                                                                                                                                                                                     |
| Capacity                                                             | 2091 cc                                                                                                                                                                                                                                                                                                                      |
| Fuel tank                                                            | 69 litres according to daily consumption figures                                                                                                                                                                                                                                                                             |
| Speed (maximum)                                                      |                                                                                                                                                                                                                                                                                                                              |
| Mowing                                                               | Forwards: 13 km/h Reverse: 9 km/h                                                                                                                                                                                                                                                                                            |
| Transport speed                                                      | Forwards: 25 km/h Reverse: 12 km/h                                                                                                                                                                                                                                                                                           |
| Traction and drive                                                   |                                                                                                                                                                                                                                                                                                                              |
| Drive                                                                | Automatic hydrostatic four-wheel drive (drive by wire)                                                                                                                                                                                                                                                                       |
| Mowing system                                                        | 2 pieces Axially plunger pumps                                                                                                                                                                                                                                                                                               |
| Hydraulic tank                                                       | 55 litre capacity with oil-level glass                                                                                                                                                                                                                                                                                       |
|                                                                      |                                                                                                                                                                                                                                                                                                                              |
| Tyres, brakes and steering                                           |                                                                                                                                                                                                                                                                                                                              |
| Tyres, brakes and steering  Front tyres                              | Vredestein Greentrax Turf 320/55 - 12 (26x12-12 8 PR)                                                                                                                                                                                                                                                                        |
|                                                                      | Vredestein Greentrax Turf 320/55 - 12 (26x12-12 8 PR)  Vredestein Greentrax Turf 250/50 - 10 (20x10-10 6 PR)                                                                                                                                                                                                                 |
| Front tyres                                                          |                                                                                                                                                                                                                                                                                                                              |
| Front tyres Rear tyres                                               | Vredestein Greentrax Turf 250/50 - 10 (20x10-10 6 PR)                                                                                                                                                                                                                                                                        |
| Front tyres  Rear tyres  Brake system                                | Vredestein Greentrax Turf 250/50 - 10 (20x10-10 6 PR)  Maintenance-free hydrostatic brake system  Electrically operated maintenance-free handbrake on the front                                                                                                                                                              |
| Front tyres  Rear tyres  Brake system  Parking brake                 | Vredestein Greentrax Turf 250/50 - 10 (20x10-10 6 PR)  Maintenance-free hydrostatic brake system  Electrically operated maintenance-free handbrake on the front wheel motors                                                                                                                                                 |
| Front tyres  Rear tyres  Brake system  Parking brake  Steering       | Vredestein Greentrax Turf 250/50 - 10 (20x10-10 6 PR)  Maintenance-free hydrostatic brake system  Electrically operated maintenance-free handbrake on the front wheel motors                                                                                                                                                 |
| Front tyres  Rear tyres  Brake system  Parking brake  Steering  Seat | Vredestein Greentrax Turf 250/50 - 10 (20x10-10 6 PR)  Maintenance-free hydrostatic brake system  Electrically operated maintenance-free handbrake on the front wheel motors  Fully hydraulic rear-wheel steering, including adjustable steering column  Standard fully adjustable comfort air-suspended seat with automatic |