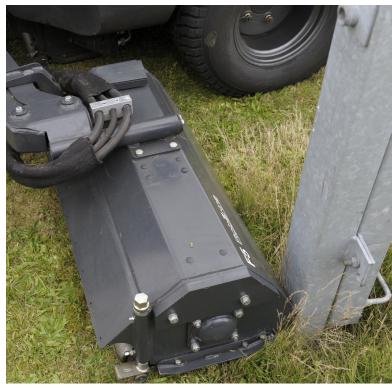

## The utimate all-rounder

The Roberine F5 is an all-rounder. The flail mower has a robust flail unit, with an effective design for perfect mowing results. The Roberine F5 can be used for a wide range of purposes, including parks, sports fields and grass verges.

#### **Robust construction**

- Easy maintenance
- Strong support arm for the mowing unit
- Excellent accessibility during maintenance

#### **Robust flail head construction**

The unique construction of the flail unit allows you to mow close to obstacles, reducing the requirement for additional manual labour such as strimming. The construction also ensures less damage to the machine and other objects.