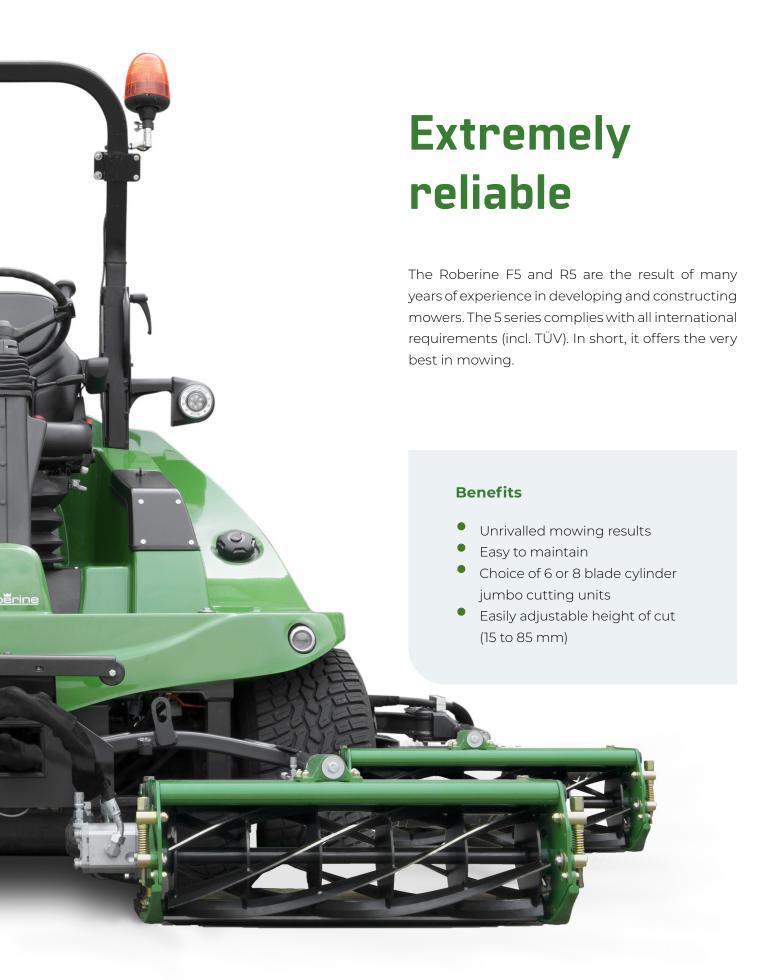

## The utimate all-rounder

The Roberine F5 is an all-rounder. The flail mower has a robust flail unit, with an effective design for perfect mowing results. The Roberine F5 can be used for a wide range of purposes, including parks, sports fields and grass verges.

#### **Robust construction**

- Easy maintenance
- Strong support arm for the mowing unit
- Excellent accessibility during maintenance

#### **Robust flail head construction**

The unique construction of the flail unit allows you to mow close to obstacles, reducing the requirement for additional manual labour such as strimming. The construction also ensures less damage to the machine and other objects.