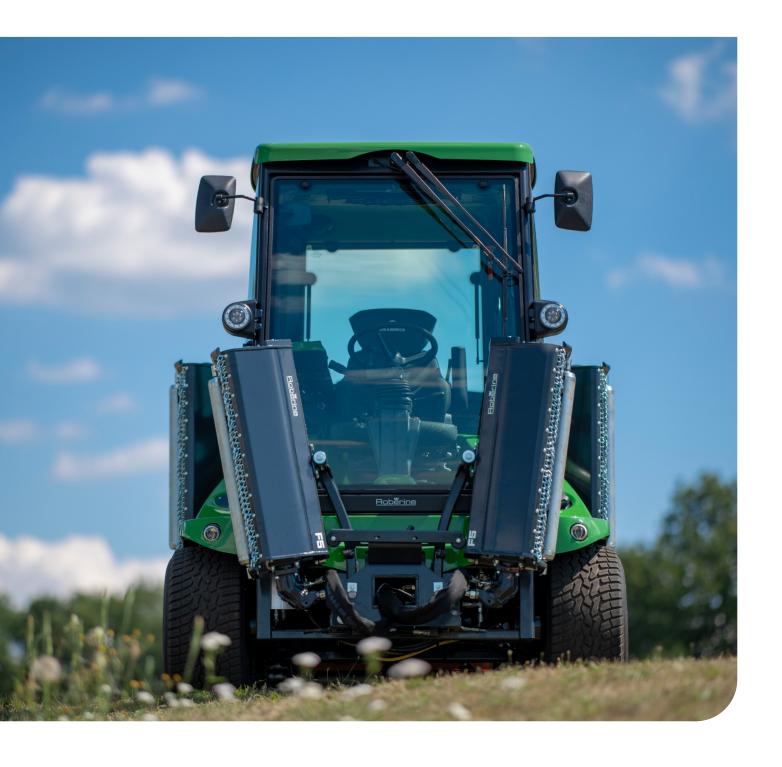

## The utimate all-rounder

The Roberine F5 is an all-rounder. The flail mower has a robust flail unit, with an effective design for perfect mowing results. The Roberine F5 can be used for a wide range of purposes, including parks, sports fields and grass verges.

#### **Maximum Visibility**

- Tinted glass, sun visor and 3 mirrors
- Two doors and a hinged rear windscreen
- Excellent view of mowing units and wheels

| Mowing units Roberine F5  |                                                                                                   |  |
|---------------------------|---------------------------------------------------------------------------------------------------|--|
| Number of mowing units    | 5 independently suspended<br>flail units fitted with<br>hydraulic plunger motors                  |  |
| Mowing unit configuration | Flail unit with 12 flails, Ø 25<br>cm and roller Ø 76 mm                                          |  |
| Cutting width             | Variable from 75 - 345 cm                                                                         |  |
| Height settings           | 25 mm - 85 mm                                                                                     |  |
| Weight transfer<br>system | Electrically operated for<br>more traction by weight<br>transfer of mowing units on<br>the wheels |  |
| Optional                  | Floating heads                                                                                    |  |